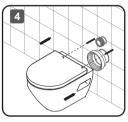

#### **Product maintenance**

Glazed surface is cleaned easily.Please,use soft cloth or sponge, soap solution and water for easy cleaning.Wipe surface with dry cloth after cleaning.

Plesae, do not use sponges with abrasive surface and solvents that damage surface.Damages resulted from incorrect maintenance are not warranty event.